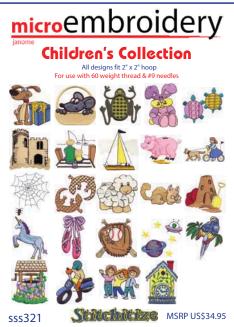

# Mini CD Collections & Online Packs Special Techniques, Redwork, MicroEmbroidery & Projects

























## **Bees #1 - 9 Project CDs**



## Bees #10 - 12 Project CDs



## Microembroidery









#### **Redwork Linen Sets**



Stitchilles MSRP US\$29.95

Structure MSRP US\$29.95

sss368

sss367

## **Quilting - Redwork Sets**



# **Special Occasions - Projects**





## **Special Techniques - Sets**





## **Special Techniques**



## **Special Techniques**

16 designs - 4.3" x 5" hoop, 2 designs - 5.5" x 8.0" hoop Includes Applique & Cutwork Instructions!

Stitchille MSRP \$34.95

sss494



## Freestanding - 3D Lace



State MSRP US\$24.95

sss032

Strichtlize MSRP US\$24.95

sss031



129 Avenue "I" South Saskatoon SK Canada S7M 1X7 info@stitchitize.com www.stitchitize.com toll free phone: 1-800-667-2587 direct dial phone: 1-306-956-3475 toll free fax: 1-877-933-2585