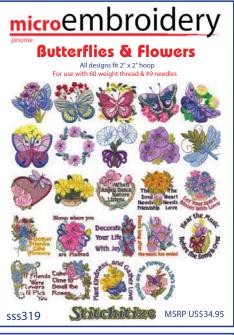

# Mini CD Collections & Online Packs Special Techniques, Redwork, MicroEmbroidery & Projects

























## **Bees #1 - 9 Project CDs**



## Bees #10 - 12 Project CDs



## Microembroidery









#### **Redwork Linen Sets**



Stitchilles MSRP US\$29.95

Structure MSRP US\$29.95

sss368

sss367

## **Quilting - Redwork Sets**



# **Special Occasions - Projects**





## **Special Techniques - Sets**





## **Special Techniques**



## **Special Techniques**

16 designs - 4.3" x 5" hoop, 2 designs - 5.5" x 8.0" hoop Includes Applique & Cutwork Instructions!

Stitchille MSRP \$34.95

sss494



## Freestanding - 3D Lace



State MSRP US\$24.95

sss032

Strichtlize MSRP US\$24.95

sss031



129 Avenue "I" South Saskatoon SK Canada S7M 1X7 info@stitchitize.com www.stitchitize.com toll free phone: 1-800-667-2587 direct dial phone: 1-306-956-3475 toll free fax: 1-877-933-2585