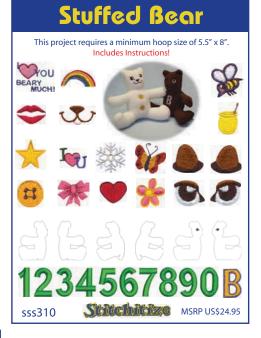

# Mini CD Collections & Online Packs Special Techniques, Redwork, MicroEmbroidery & Projects

























## **Bees #1 - 9 Project CDs**



## Bees #10 - 12 Project CDs



## Microembroidery









#### **Redwork Linen Sets**



Stitchilles MSRP US\$29.95

Structure MSRP US\$29.95

sss368

sss367

## **Quilting - Redwork Sets**



# **Special Occasions - Projects**





## **Special Techniques - Sets**





## **Special Techniques**



## **Special Techniques**

16 designs - 4.3" x 5" hoop, 2 designs - 5.5" x 8.0" hoop Includes Applique & Cutwork Instructions!

Stitchille MSRP \$34.95

sss494



## Freestanding - 3D Lace



State MSRP US\$24.95

sss032

Strichtlize MSRP US\$24.95

sss031



129 Avenue "I" South Saskatoon SK Canada S7M 1X7 info@stitchitize.com www.stitchitize.com toll free phone: 1-800-667-2587 direct dial phone: 1-306-956-3475 toll free fax: 1-877-933-2585