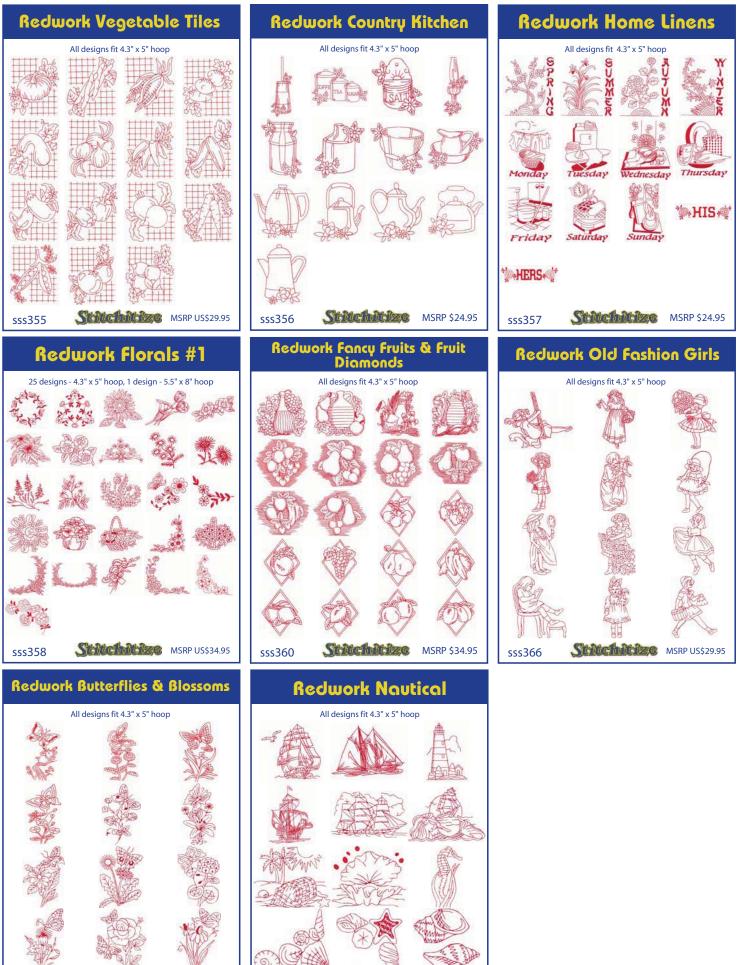

# Mini CD Collections & Online Packs Special Techniques, Redwork, MicroEmbroidery & Projects

























## **Bees #1 - 9 Project CDs**



## Bees #10 - 12 Project CDs



## Microembroidery









#### **Redwork Linen Sets**



Stitchilles MSRP US\$29.95

Structure MSRP US\$29.95

sss368

sss367

## **Quilting - Redwork Sets**



# **Special Occasions - Projects**





## **Special Techniques - Sets**





## **Special Techniques**



## **Special Techniques**

16 designs - 4.3" x 5" hoop, 2 designs - 5.5" x 8.0" hoop Includes Applique & Cutwork Instructions!

Stitchille MSRP \$34.95

sss494



## Freestanding - 3D Lace



State MSRP US\$24.95

sss032

Strichtlize MSRP US\$24.95

sss031



129 Avenue "I" South Saskatoon SK Canada S7M 1X7 info@stitchitize.com www.stitchitize.com toll free phone: 1-800-667-2587 direct dial phone: 1-306-956-3475 toll free fax: 1-877-933-2585