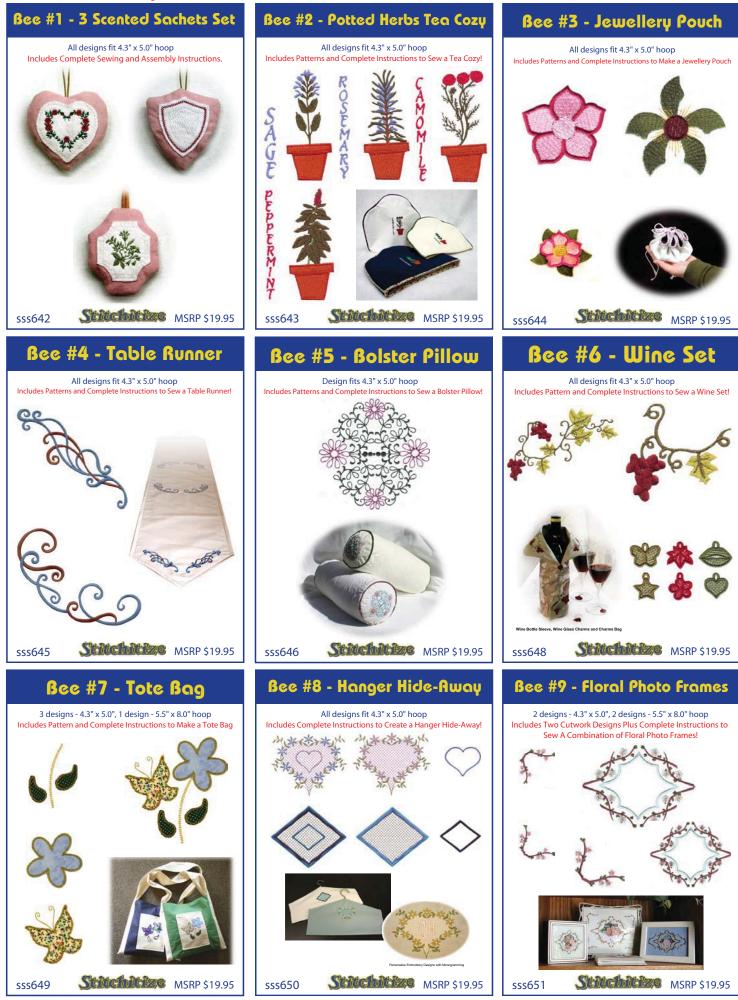

# Mini CD Collections & Online Packs Special Techniques, Redwork, MicroEmbroidery & Projects

























## **Bees #1 - 9 Project CDs**



## Bees #10 - 12 Project CDs



## Microembroidery









#### **Redwork Linen Sets**



Stitchilles MSRP US\$29.95

Structure MSRP US\$29.95

sss368

sss367

## **Quilting - Redwork Sets**



# **Special Occasions - Projects**





## **Special Techniques - Sets**





## **Special Techniques**



## **Special Techniques**

16 designs - 4.3" x 5" hoop, 2 designs - 5.5" x 8.0" hoop Includes Applique & Cutwork Instructions!

Stitchille MSRP \$34.95

sss494



## Freestanding - 3D Lace



State MSRP US\$24.95

sss032

Strichtlize MSRP US\$24.95

sss031



129 Avenue "I" South Saskatoon SK Canada S7M 1X7 info@stitchitize.com www.stitchitize.com toll free phone: 1-800-667-2587 direct dial phone: 1-306-956-3475 toll free fax: 1-877-933-2585