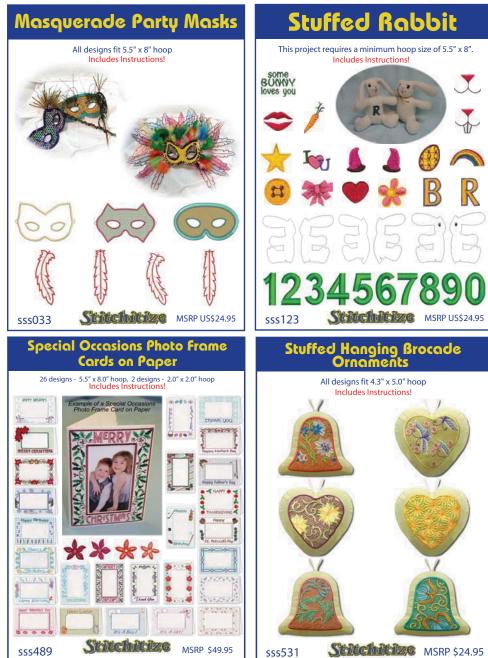

# Mini CD Collections & Online Packs Special Techniques, Redwork, MicroEmbroidery & Projects

























## **Bees #1 - 9 Project CDs**



## Bees #10 - 12 Project CDs



## Microembroidery









#### **Redwork Linen Sets**



Stitchilles MSRP US\$29.95

Structure MSRP US\$29.95

sss368

sss367

## **Quilting - Redwork Sets**



# **Special Occasions - Projects**





## **Special Techniques - Sets**





## **Special Techniques**



## **Special Techniques**

16 designs - 4.3" x 5" hoop, 2 designs - 5.5" x 8.0" hoop Includes Applique & Cutwork Instructions!

Stitchille MSRP \$34.95

sss494



## Freestanding - 3D Lace



State MSRP US\$24.95

sss032

Strichtlize MSRP US\$24.95

sss031



129 Avenue "I" South Saskatoon SK Canada S7M 1X7 info@stitchitize.com www.stitchitize.com toll free phone: 1-800-667-2587 direct dial phone: 1-306-956-3475 toll free fax: 1-877-933-2585