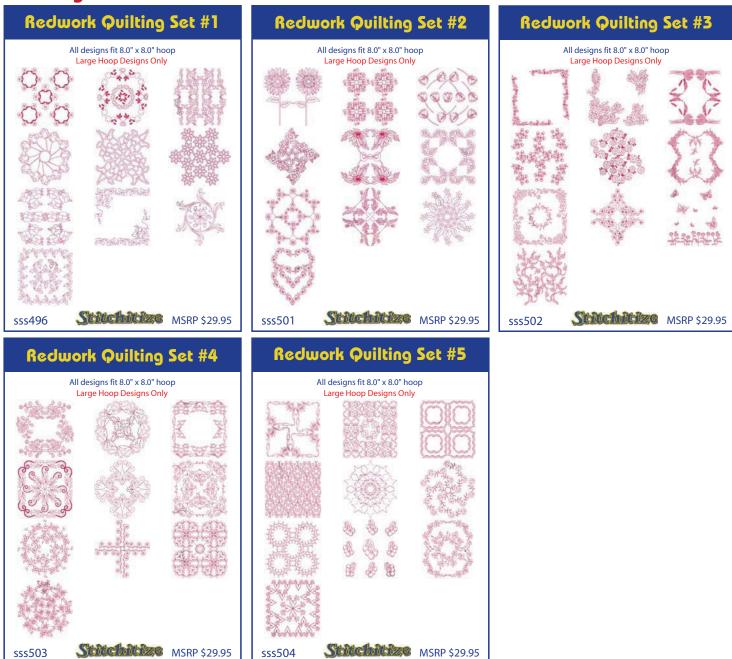

# Mini CD Collections & Online Packs Special Techniques, Redwork, MicroEmbroidery & Projects

























## **Bees #1 - 9 Project CDs**



## Bees #10 - 12 Project CDs



## Microembroidery









#### **Redwork Linen Sets**



Stitchilles MSRP US\$29.95

Structure MSRP US\$29.95

sss368

sss367

## **Quilting - Redwork Sets**



# **Special Occasions - Projects**





## **Special Techniques - Sets**





## **Special Techniques**



## **Special Techniques**

16 designs - 4.3" x 5" hoop, 2 designs - 5.5" x 8.0" hoop Includes Applique & Cutwork Instructions!

Stitchille MSRP \$34.95

sss494



## Freestanding - 3D Lace



State MSRP US\$24.95

sss032

Strichtlize MSRP US\$24.95

sss031



129 Avenue "I" South Saskatoon SK Canada S7M 1X7 info@stitchitize.com www.stitchitize.com toll free phone: 1-800-667-2587 direct dial phone: 1-306-956-3475 toll free fax: 1-877-933-2585