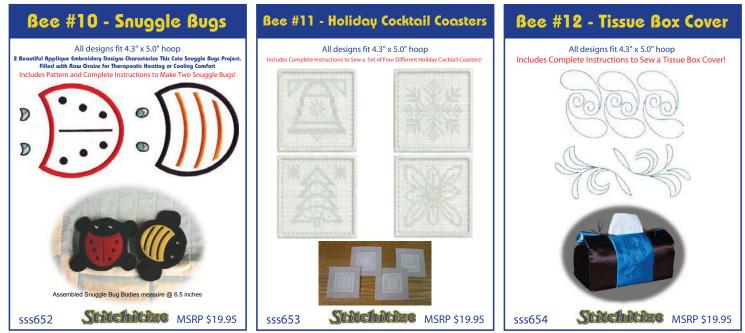

# Mini CD Collections & Online Packs Special Techniques, Redwork, MicroEmbroidery & Projects

























## **Bees #1 - 9 Project CDs**



## Bees #10 - 12 Project CDs



## Microembroidery









#### **Redwork Linen Sets**



Stitchilles MSRP US\$29.95

Structure MSRP US\$29.95

sss368

sss367

## **Quilting - Redwork Sets**



# **Special Occasions - Projects**





## **Special Techniques - Sets**





## **Special Techniques**



## **Special Techniques**

16 designs - 4.3" x 5" hoop, 2 designs - 5.5" x 8.0" hoop Includes Applique & Cutwork Instructions!

Stitchille MSRP \$34.95

sss494



## Freestanding - 3D Lace



State MSRP US\$24.95

sss032

Strichtlize MSRP US\$24.95

sss031



129 Avenue "I" South Saskatoon SK Canada S7M 1X7 info@stitchitize.com www.stitchitize.com toll free phone: 1-800-667-2587 direct dial phone: 1-306-956-3475 toll free fax: 1-877-933-2585