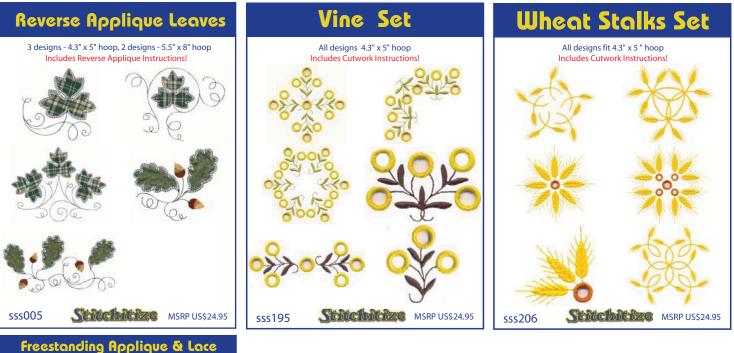

# Mini CD Collections & Online Packs Special Techniques, Redwork, MicroEmbroidery & Projects

























## **Bees #1 - 9 Project CDs**



## Bees #10 - 12 Project CDs



## Microembroidery









#### **Redwork Linen Sets**



Stitchilles MSRP US\$29.95

Structure MSRP US\$29.95

sss368

sss367

## **Quilting - Redwork Sets**



# **Special Occasions - Projects**





## **Special Techniques - Sets**





## **Special Techniques**



## **Special Techniques**

16 designs - 4.3" x 5" hoop, 2 designs - 5.5" x 8.0" hoop Includes Applique & Cutwork Instructions!

Stitchille MSRP \$34.95

sss494



## Freestanding - 3D Lace



State MSRP US\$24.95

sss032

Strichtlize MSRP US\$24.95

sss031



129 Avenue "I" South Saskatoon SK Canada S7M 1X7 info@stitchitize.com www.stitchitize.com toll free phone: 1-800-667-2587 direct dial phone: 1-306-956-3475 toll free fax: 1-877-933-2585