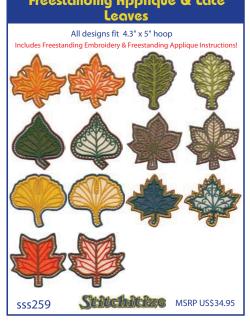

## Freestanding - 3D Lace

State MSRP US\$24.95

sss032

Strichtlize MSRP US\$24.95

sss031

129 Avenue "I" South Saskatoon SK Canada S7M 1X7 info@stitchitize.com www.stitchitize.com toll free phone: 1-800-667-2587 direct dial phone: 1-306-956-3475 toll free fax: 1-877-933-2585