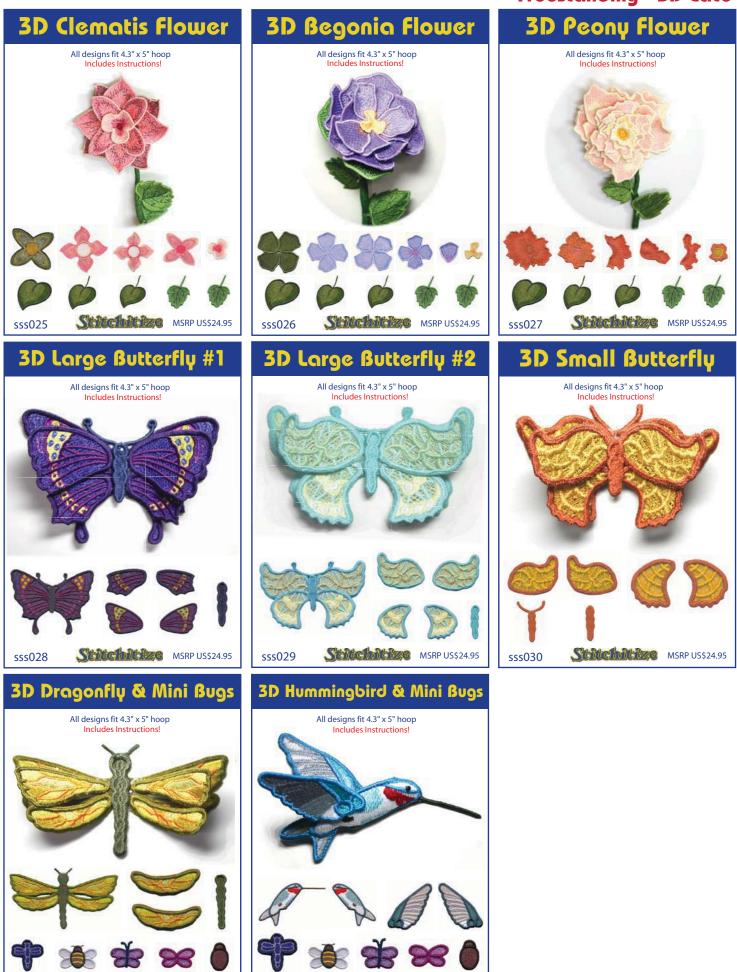

## Freestanding - 3D Lace

State MSRP US\$24.95

sss032

Strichtlize MSRP US\$24.95

sss031

129 Avenue "I" South Saskatoon SK Canada S7M 1X7 info@stitchitize.com www.stitchitize.com toll free phone: 1-800-667-2587 direct dial phone: 1-306-956-3475 toll free fax: 1-877-933-2585